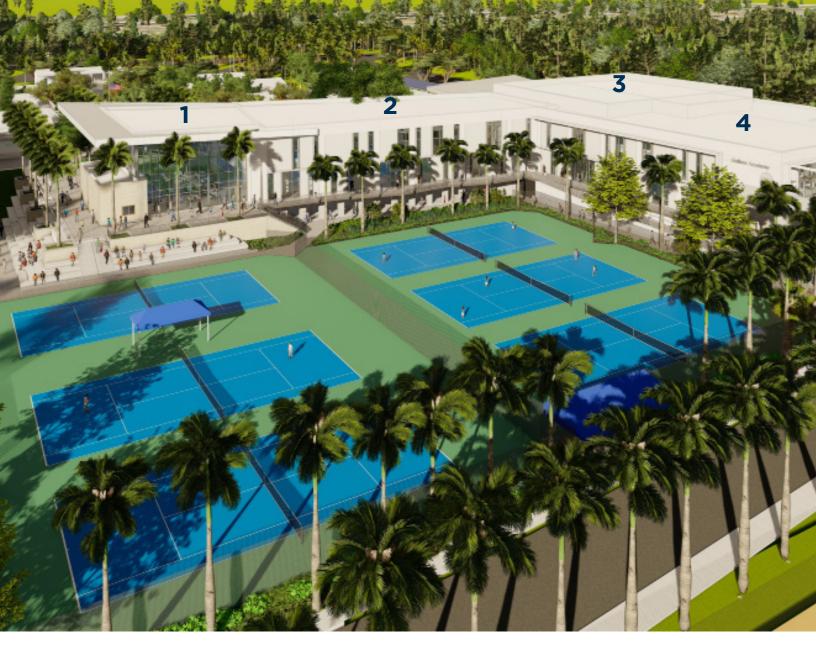

#### 01

#### **DINING & MULTI-PURPOSE HALL**

Upgrades to the dining facility will increase space for the kitchen and dining area by 30 percent. The two-story space will accommodate student dining, presentations, recitals, art exhibits, and more.

#### 02

#### **FLEXIBLE LABS & CLASSROOMS**

Additional classrooms will provide space for new programming with flexibility to adapt to new educational opportunities and emerging technologies. Multipurpose spaces will support STEAM (science, technology, engineering, arts and math) programs and many other learning opportunities.

#### 03

#### **GYM & PERFORMANCE SPACE**

Maximizing the use of space for recreation, learning and performing arts, the new multipurpose building will accommodate both a multisport gymnasium and a performance venue, featuring flexible seating, staging and learning spaces. The facility will have a seating capacity for more than 1,000.

#### 04

#### **PERFORMING & VISUAL ARTS**

Larger, more vibrant choral, drama, music, dance, and art facilities will draw out the creative talents of our students.