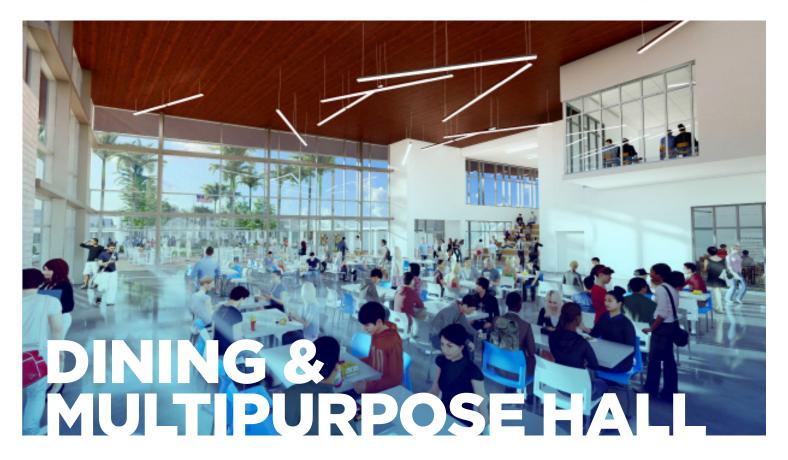

#### **DINING & MULTI-PURPOSE HALL**

Upgrades to the dining facility will increase space for the kitchen and dining area by 30 percent. The two-story space will accommodate student dining, presentations, recitals, art exhibits, and more.

### **MULTIPURPOSE SPACES**

The **Dining Hall** is more than a space where students share meals and conversations. Our space converts into a venue for members of our community to socialize, celebrate traditions, host events, and engage in campus life.