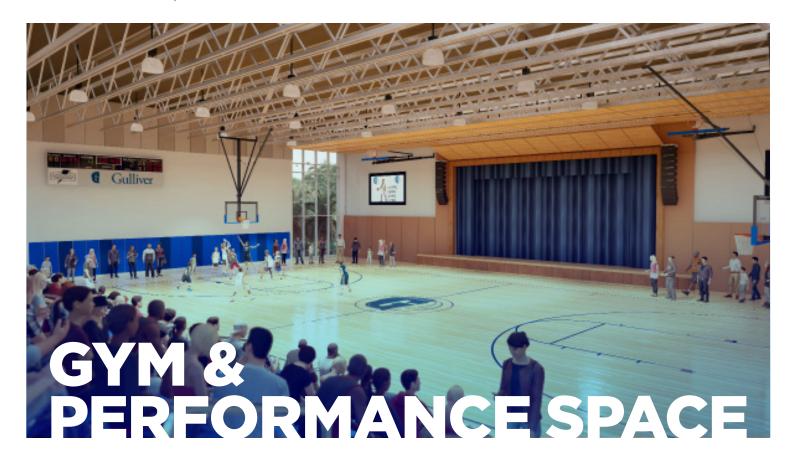

#### **GYM & PERFORMANCE SPACE**

Maximizing the use of space for recreation, learning and performing arts, the new multipurpose building will accommodate both a multisport gymnasium and a performance venue, featuring flexible seating, staging and learning spaces. The facility will have a seating capacity for more than 1,000.

The **Gymnasium** transforms into a performance venue for concerts, plays, and shows where students can showcase their many talents. The Gymnasium will be a versatile space, not only serving as a fitness facility for students, but also a home base for athletic teams, and a place where students come together to celebrate their Raider pride.