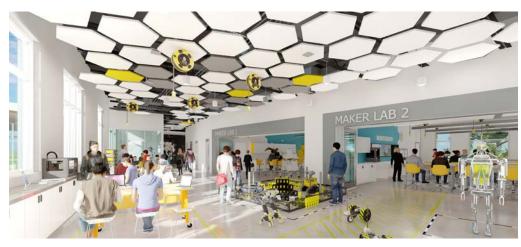

#### **FLEXIBLE LABS & CLASSROOMS**

Additional classrooms will provide space for new programming with flexibility to adapt to new educational opportunities and emerging technologies. Multipurpose spaces will support STEAM (science, technology, engineering, arts and math) programs and many other learning opportunities.

#### 03