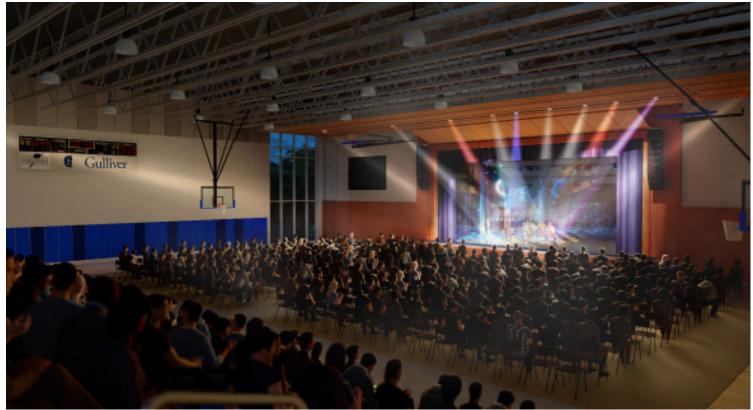

#### **GYM & PERFORMANCE SPACE**

Maximizing the use of space for recreation, learning and performing arts, the new multipurpose building will accommodate both a multisport gymnasium and a performance venue, featuring flexible seating, staging and learning spaces. The facility will have a seating capacity for more than 1,000.

The **Gymnasium** transforms into a performance venue for concerts, plays, and shows where students can showcase their many talents. The Gymnasium will be a versatile space, not only serving as a fitness facility for students, but also a home base for athletic teams, and a place where students come together to celebrate their Raider pride.