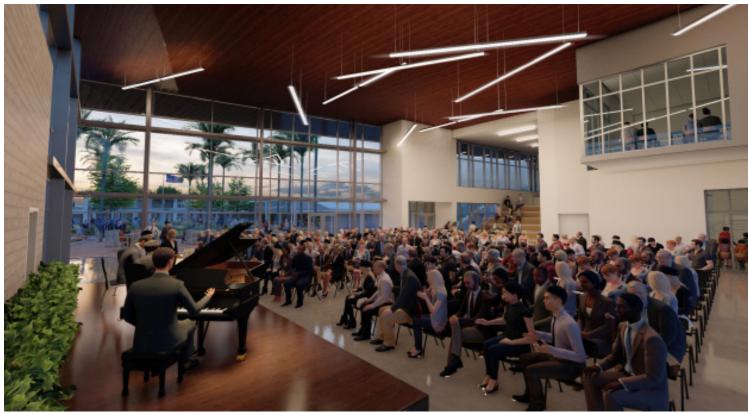

#### **DINING & MULTI-PURPOSE HALL**

Upgrades to the dining facility will increase space for the kitchen and dining area by 30 percent. The two-story space will accommodate student dining, presentations, recitals, art exhibits, and more.

### **MULTIPURPOSE SPACES**

The **Dining Hall** is more than a space where students share meals and conversations. Our space converts into a venue for members of our community to socialize, celebrate traditions, host events, and engage in campus life.