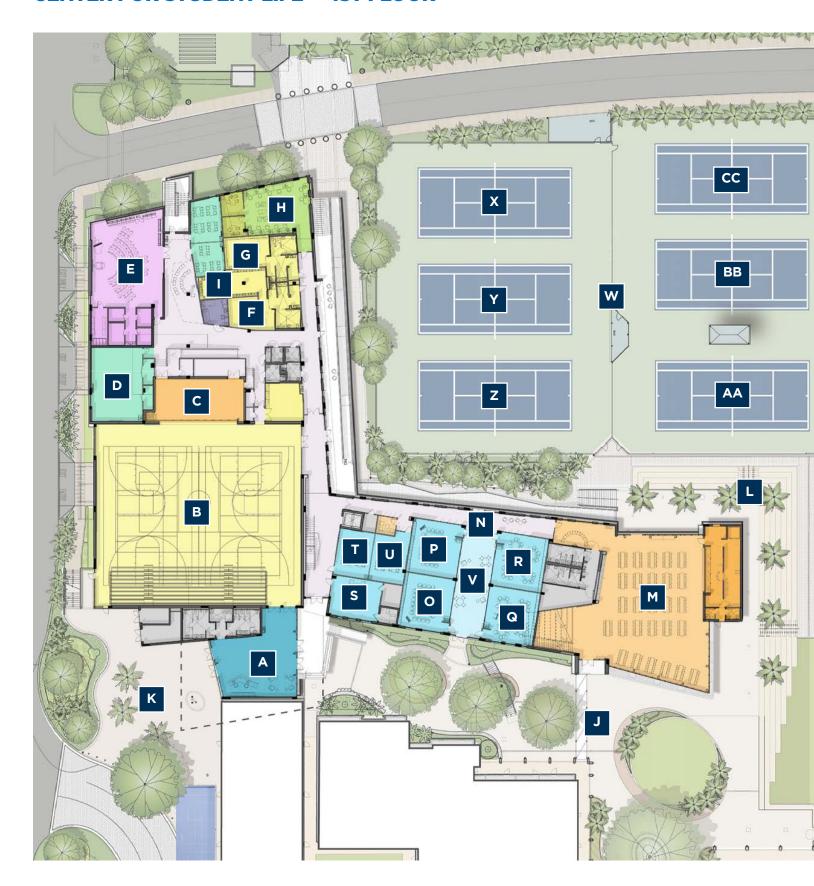

#### **CENTER FOR STUDENT LIFE - 1ST FLOOR**

# NAMING OPPORTUNITIES

We invite you to consider a range of naming opportunities to permanently link your family to our school.

| KEY LETTER | LOCATION                    | VALUE       |
|------------|-----------------------------|-------------|
|            | Center for Student Life     | \$5,000,000 |
| А          | Lobby                       | \$250,000   |
| В          | Gym                         | \$2,500,000 |
| С          | Stage                       | \$250,000   |
| D          | Drama Lab                   | \$150,000   |
| Е          | Music Rehearsal Hall        | \$250,000   |
| F          | Athletic Locker Room 1      | \$100,000   |
| G          | Athletic Locker Room 2      | \$100,000   |
| Н          | Coaches Office              | \$100,000   |
| ı          | Athletic Training Room      | \$100,000   |
| J          | Courtyard                   | \$250,000   |
| K          | Entry Plaza                 | \$250,000   |
| L          | Outdoor Spanish Steps       | \$250,000   |
| М          | Dining Hall/Meeting Space   | \$1,000,000 |
| N          | Collaboration Wing          | \$500,000   |
| 0          | Collaboration Classroom 1   | \$100,000   |
| Р          | Collaboration Classroom 2   | \$100,000   |
| Q          | Collaboration Classroom 3   | \$100,000   |
| R          | Collaboration Classroom 4   | \$100,000   |
| S          | Flexible Space              | \$100,000   |
| Т          | Collaboration Classroom 6   | \$75,000    |
| U          | Collaboration Classroom 7   | \$75,000    |
| V          | Collaboration Space         | \$100,000   |
| W          | Tennis Complex              | \$1,000,000 |
| X - CC     | Individual Courts (6 total) | \$75,000    |