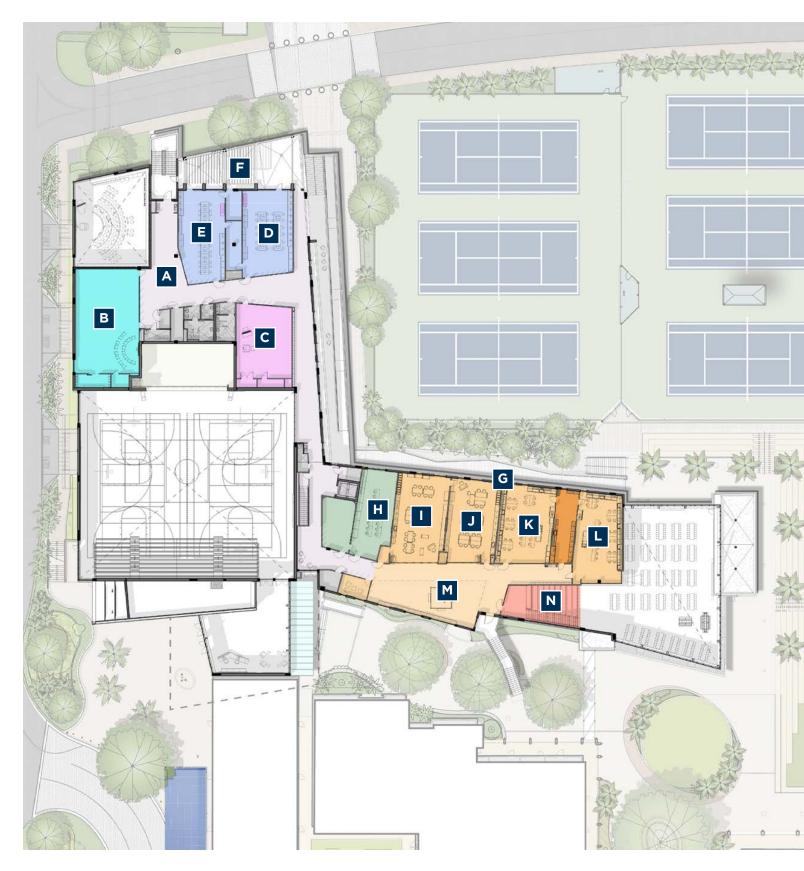

#### **CENTER FOR STUDENT LIFE - 1ST FLOOR**

# NAMING OPPORTUNITIES

We invite you to consider a range of naming opportunities to permanently link your family to our school.

| KEY LETTER | LOCATION                    | VALUE       |
|------------|-----------------------------|-------------|
|            | Center for Student Life     | \$5,000,000 |
| А          | Lobby                       | \$250,000   |
| В          | Gym                         | \$2,500,000 |
| С          | Stage                       | \$250,000   |
| D          | Drama Lab                   | \$150,000   |
| Е          | Music Rehearsal Hall        | \$250,000   |
| F          | Athletic Locker Room 1      | \$100,000   |
| G          | Athletic Locker Room 2      | \$100,000   |
| Н          | Coaches Office              | \$100,000   |
| ı          | Athletic Training Room      | \$100,000   |
| J          | Courtyard                   | \$250,000   |
| K          | Entry Plaza                 | \$250,000   |
| L          | Outdoor Spanish Steps       | \$250,000   |
| М          | Dining Hall/Meeting Space   | \$1,000,000 |
| N          | Collaboration Wing          | \$500,000   |
| 0          | Collaboration Classroom 1   | \$100,000   |
| Р          | Collaboration Classroom 2   | \$100,000   |
| Q          | Collaboration Classroom 3   | \$100,000   |
| R          | Collaboration Classroom 4   | \$100,000   |
| S          | Flexible Space              | \$100,000   |
| Т          | Collaboration Classroom 6   | \$75,000    |
| U          | Collaboration Classroom 7   | \$75,000    |
| V          | Collaboration Space         | \$100,000   |
| W          | Tennis Complex              | \$1,000,000 |
| X - CC     | Individual Courts (6 total) | \$75,000    |